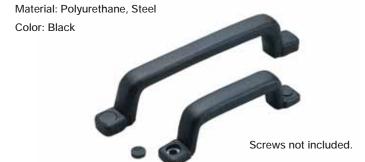

## WB-901225 HANDLE

Moulded in polyurethane around steel core

Material: Polyurethane, Steel

Color: Black

Screws not included.

| Item No.  | Weight (g) | Box (pcs) |  |  |
|-----------|------------|-----------|--|--|
| WB-901225 | 400        | 20        |  |  |

## WB-901228 HANDLE

Moulded in polyurethane around steel core

Material: Polyurethane, Steel

Color: Black

Screws not included.

| Item No.  | Weight (g) | Box (pcs) |
|-----------|------------|-----------|
| WB-901228 | 478        | 20        |