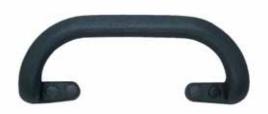

## WB-901225 HANDLE

Moulded in polyurethane around steel core

Material: Polyurethane, Steel

Color: Black

Screws not included.

| Item No.  | Weight (g) | Box (pcs) |  |  |
|-----------|------------|-----------|--|--|
| WB-901225 | 400        | 20        |  |  |