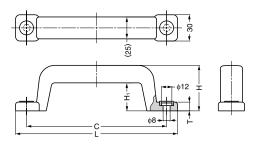

## WB-900404, WB-900405 SERIES HANDLE

Moulded in polyurethane around steel core

| Item No.  | L               | С               | Н  | H <sub>1</sub> | Т    | Weight (g) | Box (pcs) |
|-----------|-----------------|-----------------|----|----------------|------|------------|-----------|
| WB-900404 | 185 ( 7-9/32" ) | 160 (6-19/64" ) | 52 | 32             | (10) | 152        | 100       |
| WB-900405 | 275 (10-53/64") | 250 (9-27/32")  | 57 | 39             | (15) | 252        | 100       |