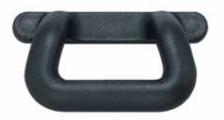

## WB-900404, WB-900405 SERIES HANDLE

Moulded in polyurethane around steel core

| Item No.  | L               | С               | Н  | H <sub>1</sub> | Т    | Weight (g) | Box (pcs) |
|-----------|-----------------|-----------------|----|----------------|------|------------|-----------|
| WB-900404 | 185 ( 7-9/32" ) | 160 (6-19/64" ) | 52 | 32             | (10) | 152        | 100       |
| WB-900405 | 275 (10-53/64") | 250 (9-27/32")  | 57 | 39             | (15) | 252        | 100       |