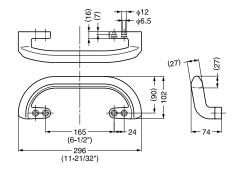

## WB-901228 HANDLE

Moulded in polyurethane around steel core

Material: Polyurethane, Steel

Color: Black

Screws not included.

| Item No.  | Weight (g) | Box (pcs) |
|-----------|------------|-----------|
| WB-901228 | 478        | 20        |