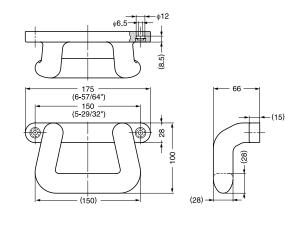

## WB-900404, WB-900405 SERIES HANDLE

Moulded in polyurethane around steel core

| Item No.  | L               | С               | Н  | H <sub>1</sub> | Т    | Weight (g) | Box (pcs) |
|-----------|-----------------|-----------------|----|----------------|------|------------|-----------|
| WB-900404 | 185 ( 7-9/32" ) | 160 (6-19/64" ) | 52 | 32             | (10) | 152        | 100       |
| WB-900405 | 275 (10-53/64") | 250 (9-27/32")  | 57 | 39             | (15) | 252        | 100       |